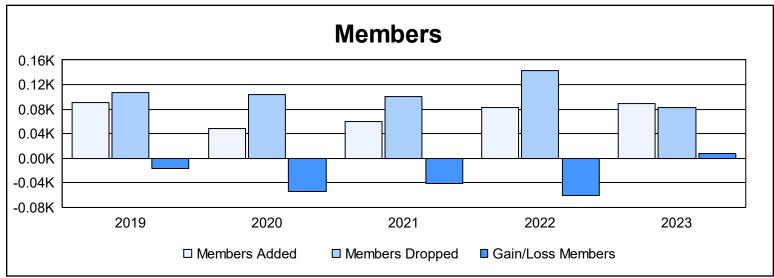

District 36 E

As of June 2023 Cumulative

| Year      | New<br>Clubs | Dropped<br>Clubs | Gain/<br>Loss<br>Clubs | New<br>Members | Charter<br>Members | Reinstate<br>Members | Transfer<br>Members | Total<br>Member<br>Added | Total<br>Members<br>Dropped | Gain/<br>Loss<br>Members |
|-----------|--------------|------------------|------------------------|----------------|--------------------|----------------------|---------------------|--------------------------|-----------------------------|--------------------------|
| 2018-2019 | 0            | 0                | 0                      | 74             | 1                  | 11                   | 5                   | 91                       | 107                         | -16                      |
| 2019-2020 | 0            | 2                | -2                     | 42             | 0                  | 3                    | 3                   | 48                       | 103                         | -55                      |
| 2020-2021 | 0            | 1                | -1                     | 54             | 0                  | 6                    | 0                   | 60                       | 101                         | -41                      |
| 2021-2022 | 0            | 2                | -2                     | 52             | 0                  | 3                    | 28                  | 83                       | 143                         | -60                      |
| 2022-2023 | 0            | 2                | -2                     | 69             | 3                  | 12                   | 5                   | 89                       | 82                          | 7                        |
| Average   | 0            | 1                | -1                     | 58             | 1                  | 7                    | 8                   | 74                       | 107                         | -33                      |