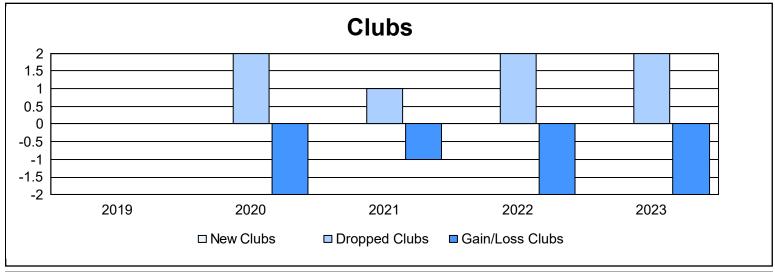

District 36 E

As of June 2023 Cumulative

| Year      | New<br>Clubs | Dropped<br>Clubs | Gain/<br>Loss<br>Clubs | New<br>Members | Charter<br>Members | Reinstate<br>Members | Transfer<br>Members | Total<br>Member<br>Added | Total<br>Members<br>Dropped | Gain/<br>Loss<br>Members |
|-----------|--------------|------------------|------------------------|----------------|--------------------|----------------------|---------------------|--------------------------|-----------------------------|--------------------------|
| 2018-2019 | 0            | 0                | 0                      | 74             | 1                  | 11                   | 5                   | 91                       | 107                         | -16                      |
| 2019-2020 | 0            | 2                | -2                     | 42             | 0                  | 3                    | 3                   | 48                       | 103                         | -55                      |
| 2020-2021 | 0            | 1                | -1                     | 54             | 0                  | 6                    | 0                   | 60                       | 101                         | -41                      |
| 2021-2022 | 0            | 2                | -2                     | 52             | 0                  | 3                    | 28                  | 83                       | 143                         | -60                      |
| 2022-2023 | 0            | 2                | -2                     | 69             | 3                  | 12                   | 5                   | 89                       | 82                          | 7                        |
| Average   | 0            | 1                | -1                     | 58             | 1                  | 7                    | 8                   | 74                       | 107                         | -33                      |